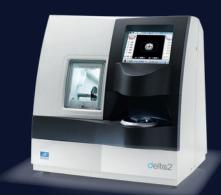

## MR. BLUE

Taking your practice further with full automation and personalization



## **MR. ORANGE**

Raising the standard of efficiency with precision and high-end comfort



#### **NEKSIA**

Racing through your workload with the next generation KAPPA



### **DELTA 2**

Covering all the essentials to reinvent simplicity

# **WORLDWIDE LEADER IN** FINISHING SYSTEMS

In-house lens finishing enhances patient service and gives your practice a competitive advantage. Essilor Instruments makes in-house finishing easier and more profitable to help you grow your practice.

Our finishing offerings range from the all-in-one Delta2 system to the trusted Neksia, and premium Mr. Orange and Mr. Blue edging systems:

Experience — Celebrating 50+ years of best-in-class R&D and manufacturing of lens finishing systems

Quality - ISO 9001-certified, Essilor Instruments performs quality-control procedures at all stages of the manufacturing process

**Service** — All services performed by Essilor Instruments certified technicians

Let us show you how Essilor