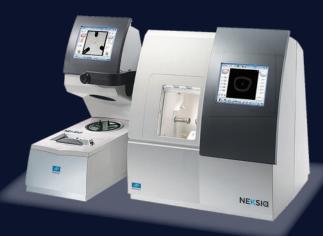

## MR. BLUE

Taking your practice further with full automation and personalization



## **MR. ORANGE**

Raising the standard of efficiency with precision and high-end comfort



#### **NEKSIA**

Racing through your workload with the next generation KAPPA



### **DELTA 2**

Covering all the essentials to reinvent simplicity

# **WORLDWIDE LEADER IN** FINISHING SYSTEMS

In-house lens finishing enhances patient service and gives your practice a competitive advantage. Essilor Instruments makes in-house finishing easier and more profitable to help you grow your practice.

Our finishing offerings range from the all-in-one Delta2 system to the trusted Neksia, and premium Mr. Orange and Mr. Blue edging systems:

Experience — Celebrating 50+ years of best-in-class R&D and manufacturing of lens finishing systems

Quality - ISO 9001-certified, Essilor Instruments performs quality-control procedures at all stages of the manufacturing process

**Service** — All services per